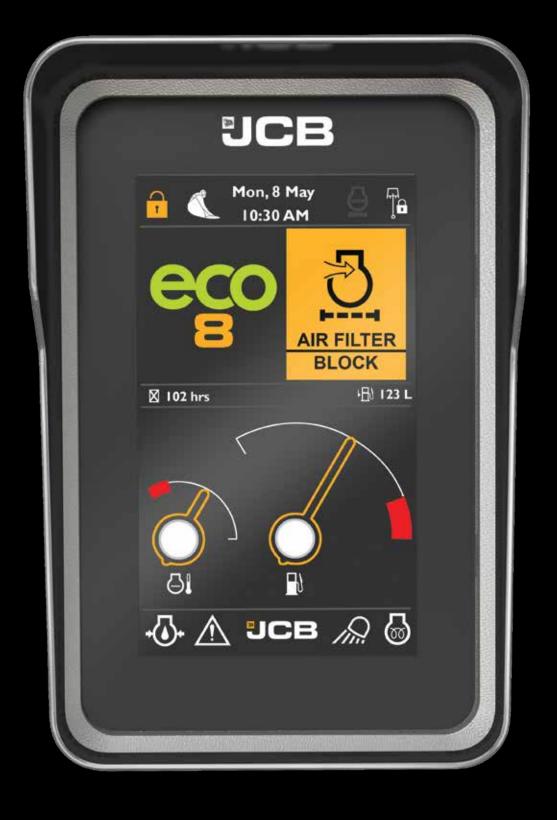

Rock-breaker usage guidence to operator

Anti engine restart alerts

**LOW FUEL** 

AIR FILTER
BLOCK

**SERVICE** 

BATTERY LOW