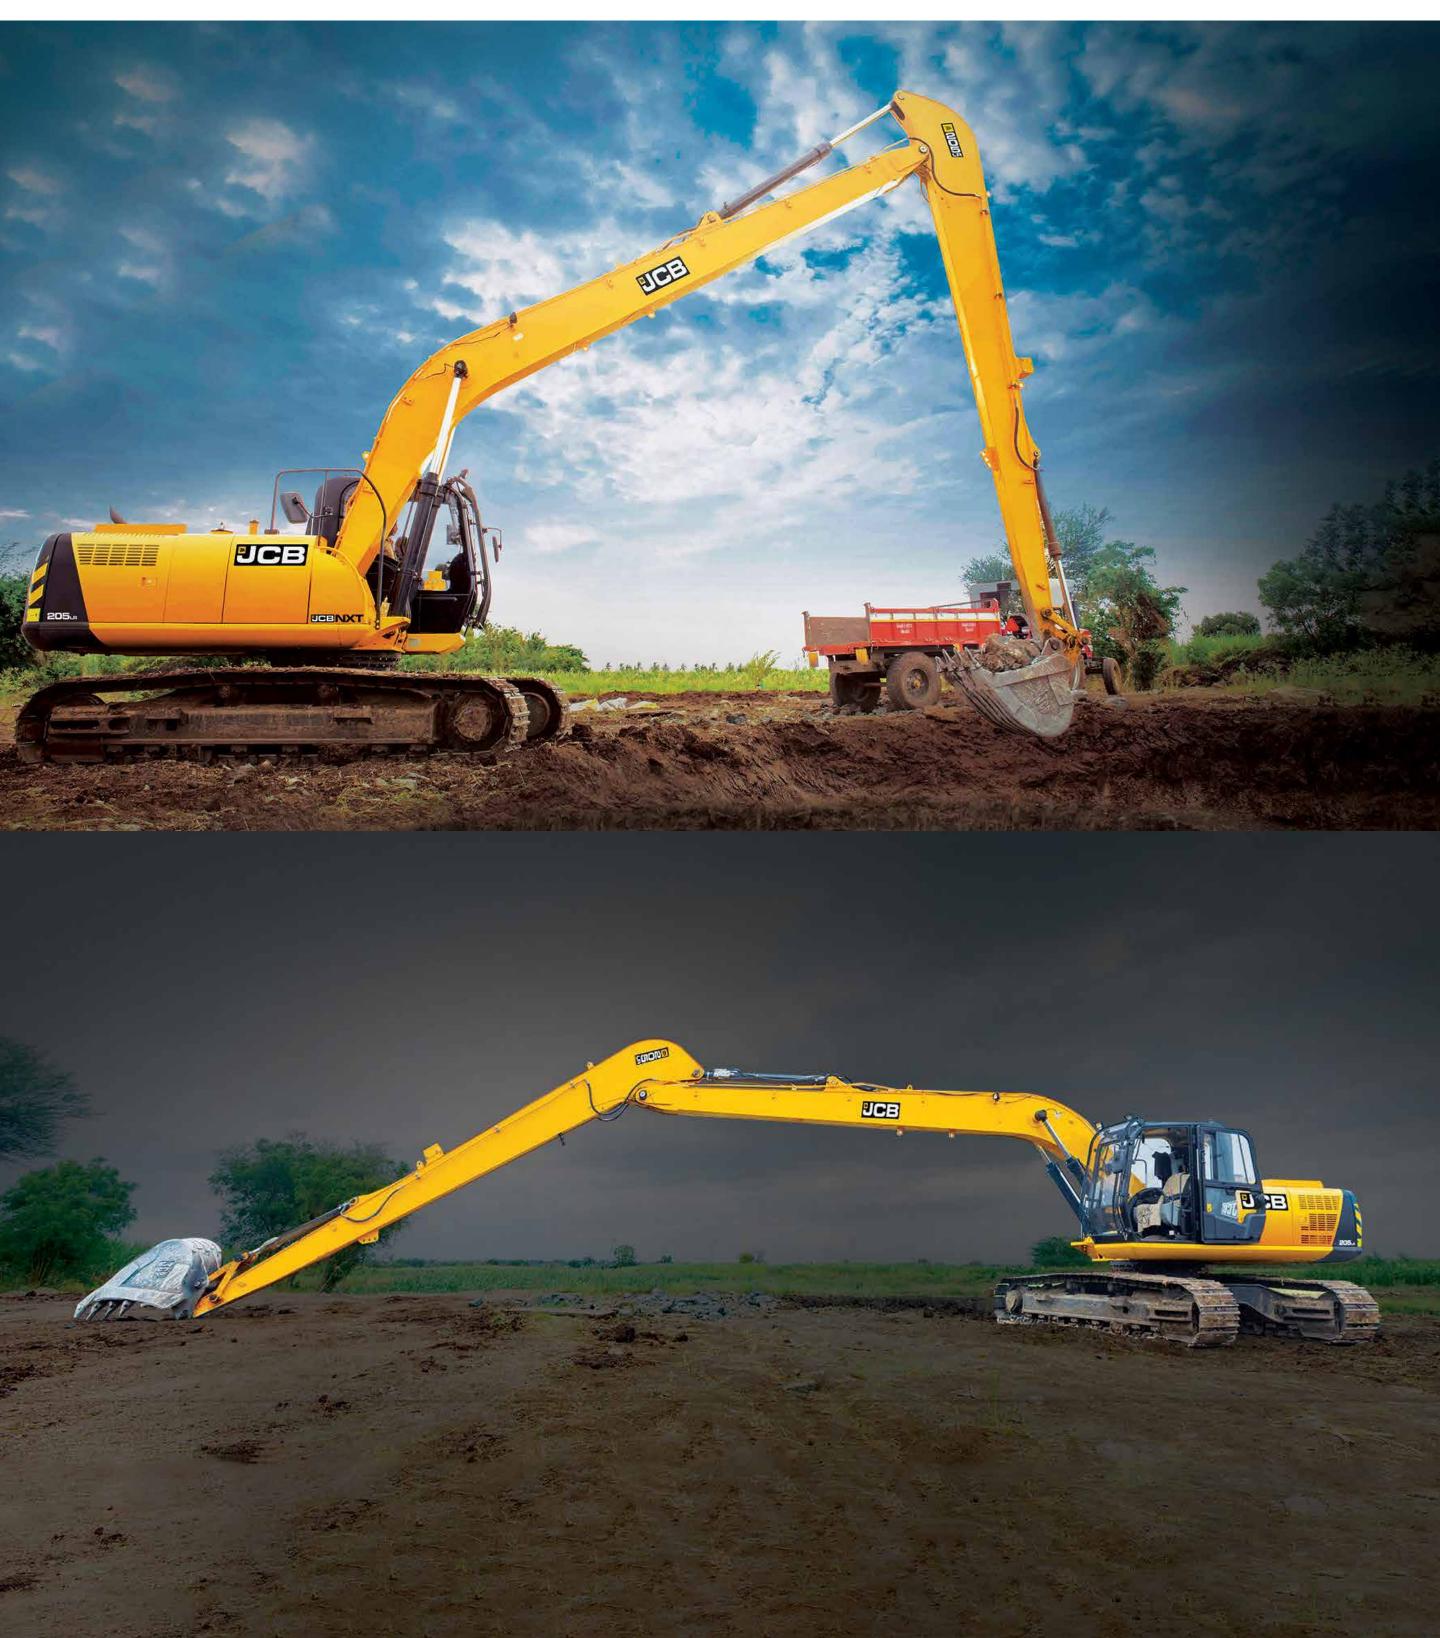

# RELIABLE AND ROBUST COMPONENTS FOR TOUGH JOBS

Deep section boom design & cast pivot ends.
Strengthened foot box and cylinder pivot section.

Available in JCB NXT205 & JCB NXT215LC Models.

Reinforced arm with additional full length strengthening plate.

Proven hydraulic components & upgraded filtration system

Heavy duty undercarriage reducing the maintenance cost.

Strengthened X-frame

Heavy duty upper frame

Heavy-duty bucket with hard facing