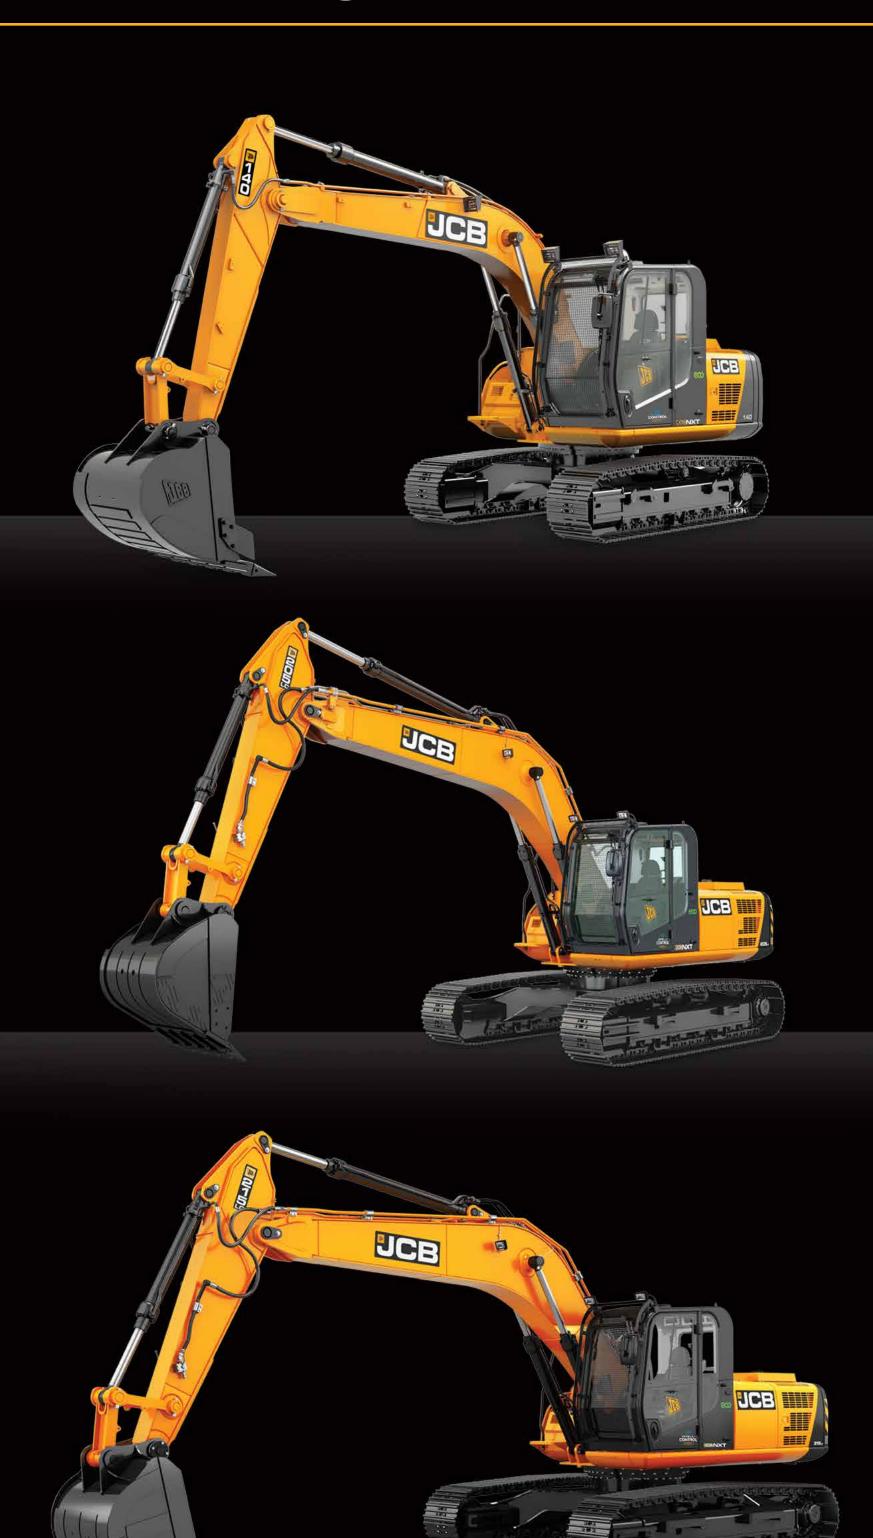

#### MOVE TO THE NXT LEVEL

JCB presents the NXT series of Tracked Excavators, Powered by IntelliControl - The JCB NXT series is packed with technology to take your business to the NXT level, IntelliControl is a new intelligent way to offer excellent fuel efficiency and productivity.

Take your business to THE NXT LEVEL, with the new series of JCB Tracked Excavators.