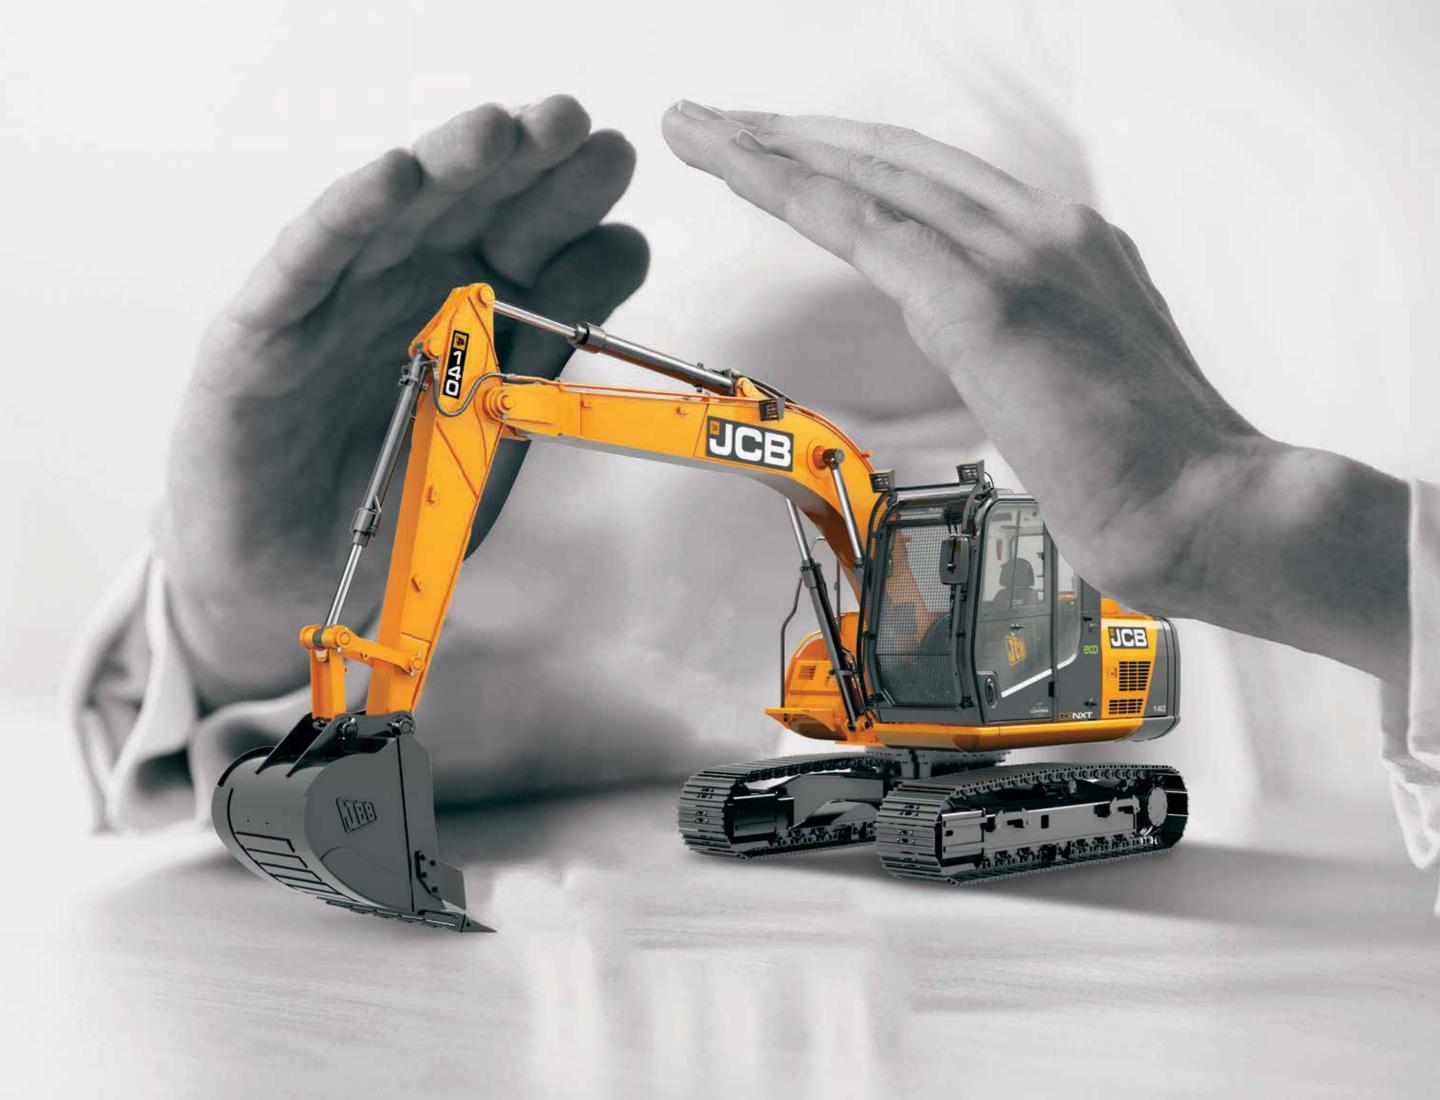

#### MOVE TO THE NXT LEVEL

JCB presents the NXT series of Tracked Excavators, Powered by IntelliControl - The JCB NXT series is packed with technology to take your business to the NXT level, IntelliControl is a new intelligent way to offer excellent fuel efficiency and productivity.

Take your business to THE NXT LEVEL, with the new series of JCB Tracked Excavators.