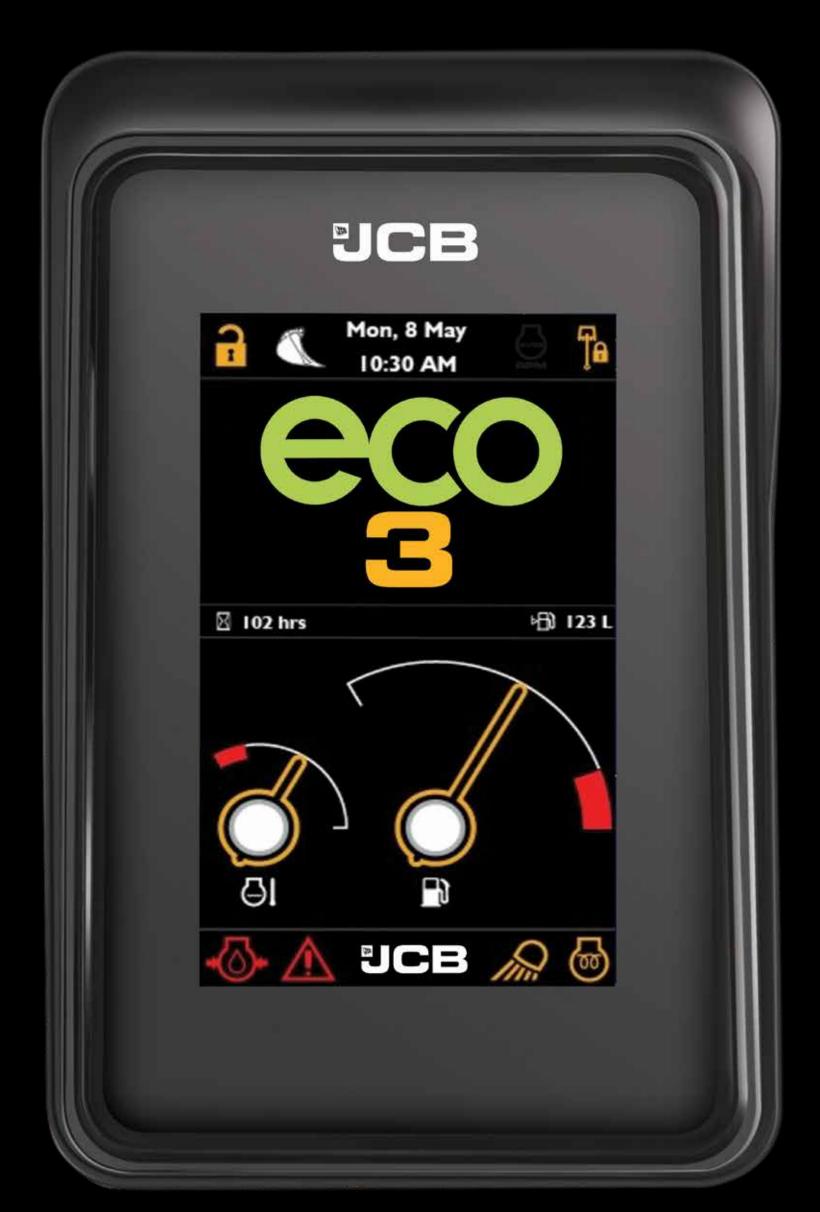

# DIGITAL ANTI-GLARE INFORMATIVE COLOUR DISPLAY

10 Modes offer class-leading fuel efficiency

Power 9

Power 10

Monitoring machine operation, maintenance and safety.

Integrated CAN based advanced telematics system - JCB LiveLink.

# LARGE & MULTI-COLOURED DISPLAY INFORMATION FOR EASY UNDERSTANDING.

Rotary switch controls

Display of fuel quantity (Litre)

Rock-breaker over use alerts

Rear view camera option

Date & time display

#### EASE OF MAINTENANCE

Hydraulic main filter

Levery I,000 hours

Hydraulic oil

Every 5,000 hours

Service due information

Display of all critical parameters for easy health monitoring

#### Display of operating parameters

Breaker hours

Engine Temperature

Hydraulic Temperature

Easy Trouble Shooting, without laptop

Critical health alerts

Service due reminder

Battery disconnect switch