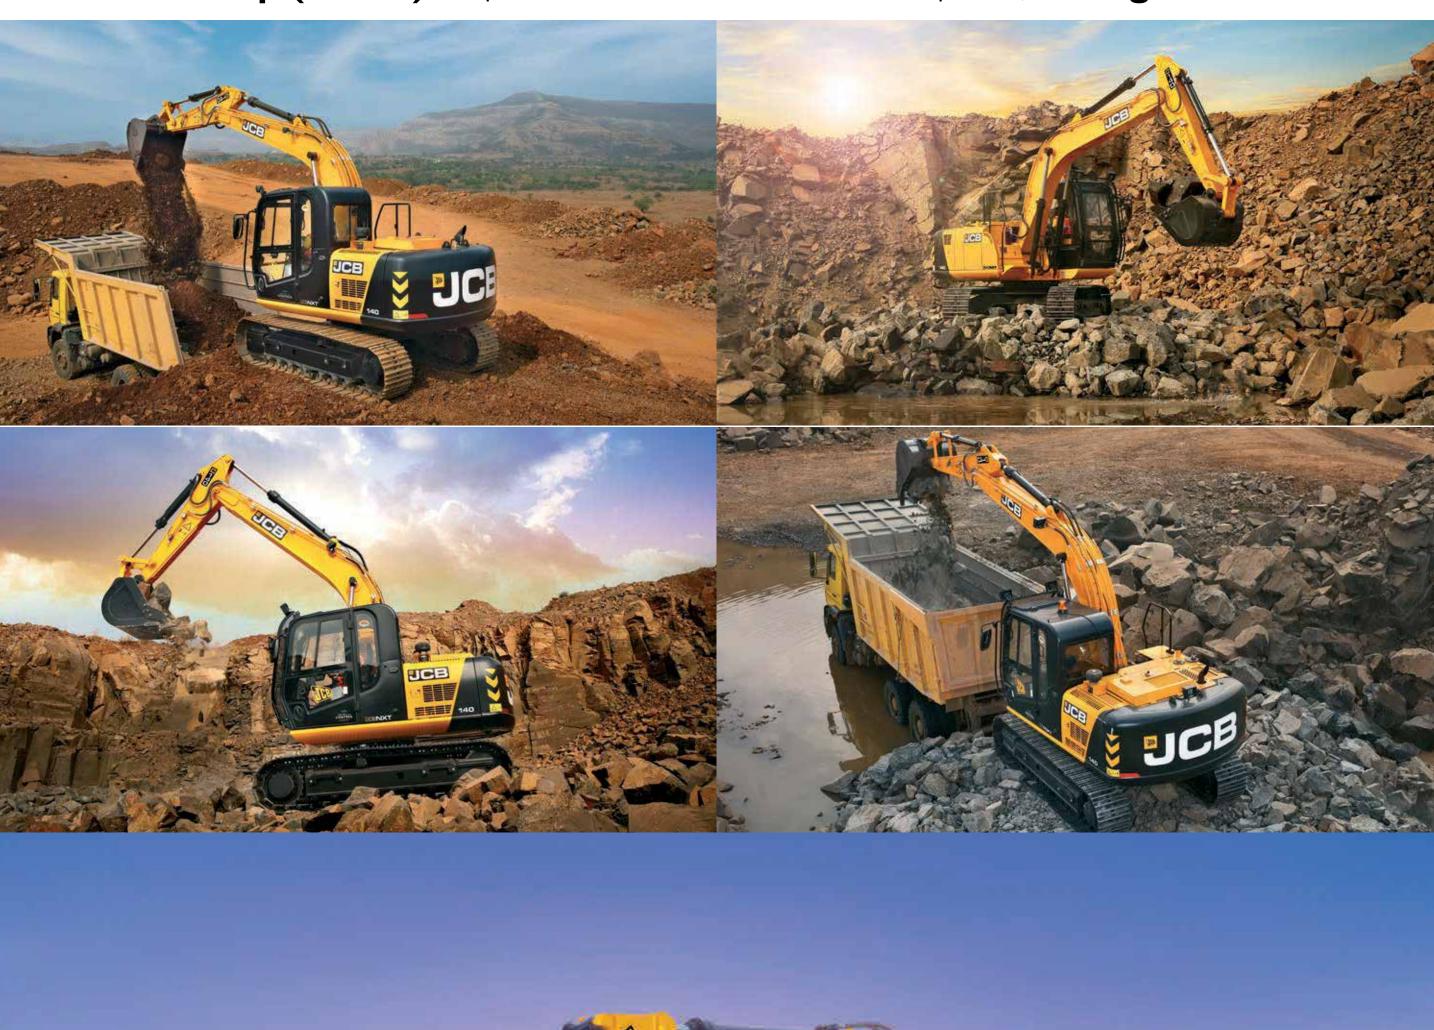

#### MOVE TO THE NXT LEVEL

JCB presents the NXT series of Tracked Excavators, Powered by IntelliControl - The JCB NXT series is packed with technology to take your business to the NXT level, IntelliControl is a new intelligent way to offer excellent fuel efficiency and productivity.

Take your business to THE NXT LEVEL, with the new series of JCB Tracked Excavators.