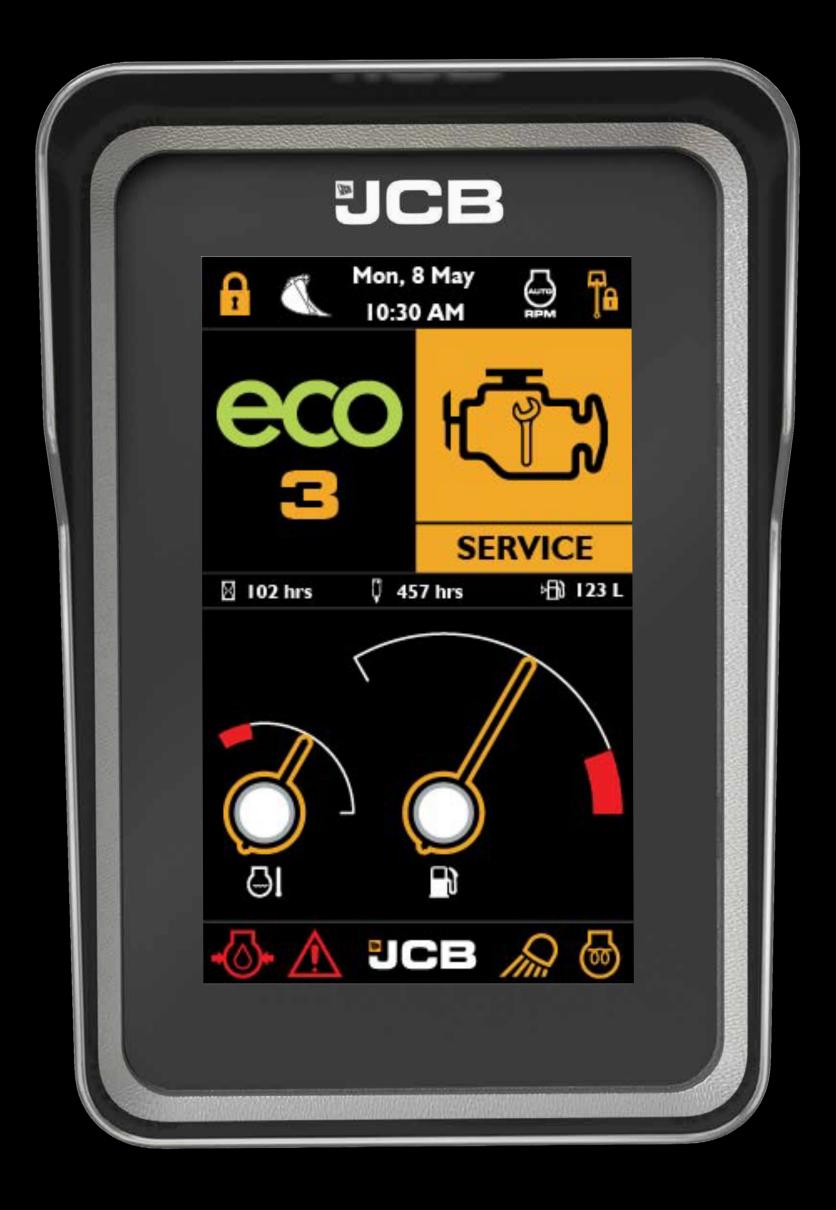

# DIGITAL ANTI-GLARE INFORMATIVE COLOUR DISPLAY

10 Modes offer class-leading fuel efficiency

Power 9

Power 10

Monitoring machine operation, maintenance and safety.

Integrated CAN based advanced telematics system - JCB LiveLink.

# LARGE & MULTI-COLOURED DISPLAY INFORMATION FOR EASY UNDERSTANDING.

Rotary switch controls

Display of fuel quantity (Litre)

Rock-breaker over use alerts

Rear view camera option

Date & time display

#### EASE OF MAINTENANCE

Hydraulic main filter

Levery I,000 hours

Hydraulic oil

Every 5,000 hours

Service due information

Display of all critical parameters for easy health monitoring

#### Display of operating parameters

Breaker hours

Engine Temperature

Hydraulic Temperature

Easy Trouble Shooting, without laptop

Critical health alerts

Service due reminder

Battery disconnect switch