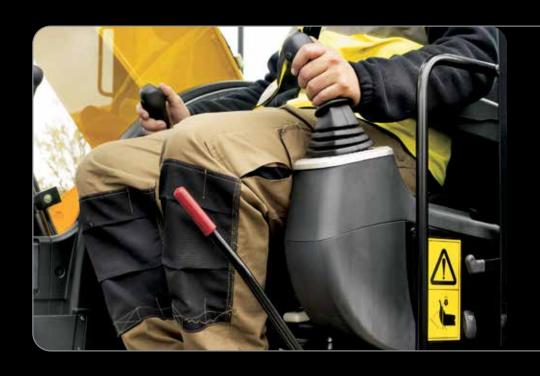

## NXT LEVEL OF EASE OF USE

# LARGE & MULTI-COLOURED DISPLAY INFORMATION FOR EASY UNDERSTANDING.

Rotary switch controls

Display of fuel quantity (Litre)

Rock-breaker over use alerts

Rear view camera option

Date & time display

#### Display of operating parameters

Breaker hours

Engine Temperature

Hydraulic Temperature

Easy Trouble Shooting, without laptop

Critical health alerts

Service due reminder

Battery disconnect switch