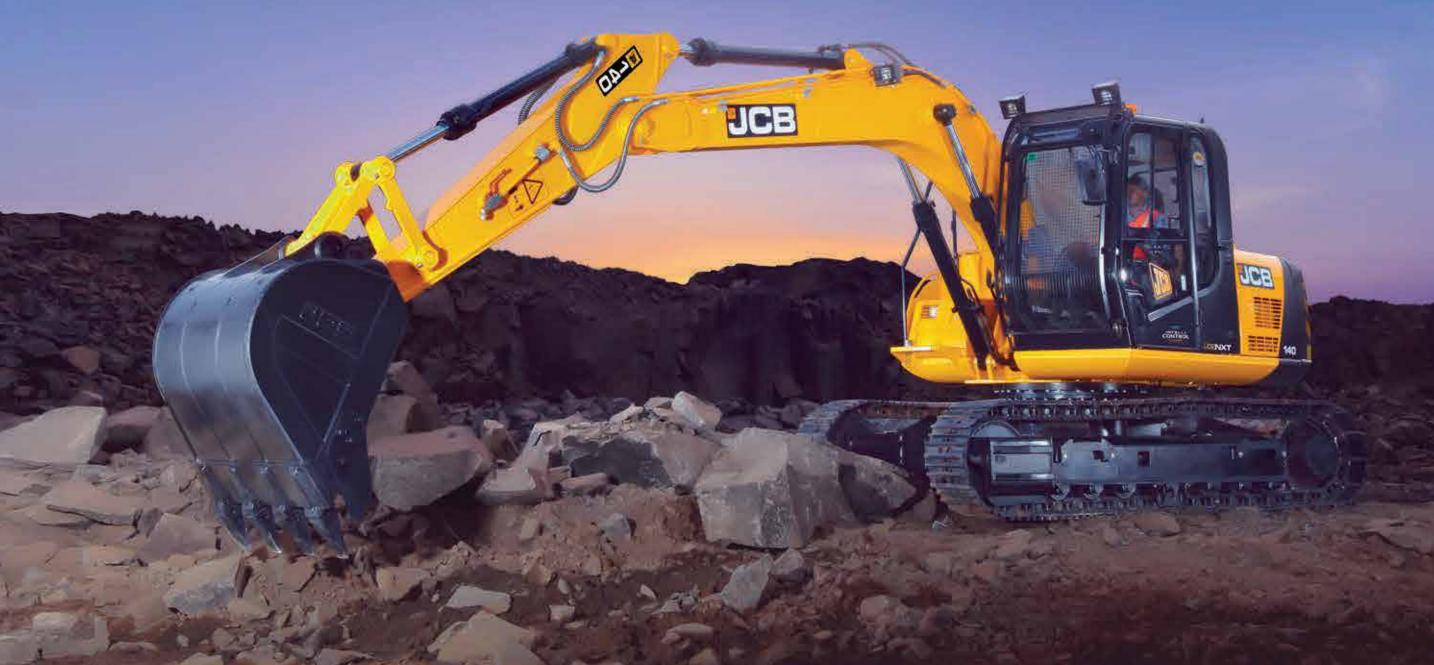

#### MOVE TO THE NXT LEVEL

JCB presents the NXT series of Tracked Excavators, Powered by IntelliControl - The JCB NXT series is packed with technology to take your business to the NXT level, IntelliControl is a new intelligent way to offer excellent fuel efficiency and productivity.

Take your business to THE NXT LEVEL, with the new series of JCB Tracked Excavators.