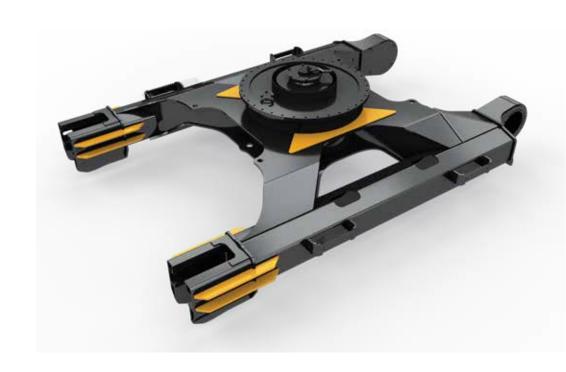

# NXT LEVEL OF RELIABILITY

# RELIABLE AND ROBUST COMPONENTS FOR TOUGH JOBS

Deep section boom design & cast pivot ends.
Strengthened foot box and cylinder pivot section.

Available in JCB NXT205 & JCB NXT215LC Models.

Reinforced arm with additional full length strengthening plate.

Proven hydraulic components & upgraded filtration system

Heavy duty undercarriage reducing the maintenance cost.

Strengthened X-frame

Heavy duty upper frame

Heavy-duty bucket with hard facing