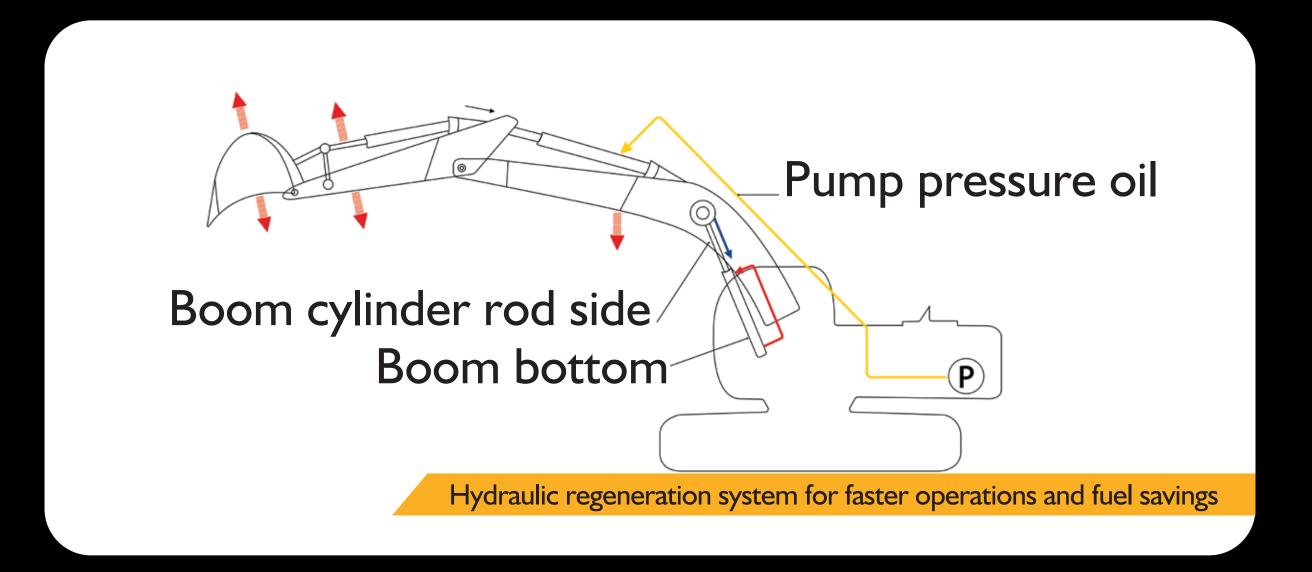

#### JCB ecoHydraulics minimses energy losses to enhance fuel efficiency.

#### Regenerative hydraulic system

\*Results shown are based on internal trials done in standard test conditions.

It may vary on basis of operator efficiency and type of application.