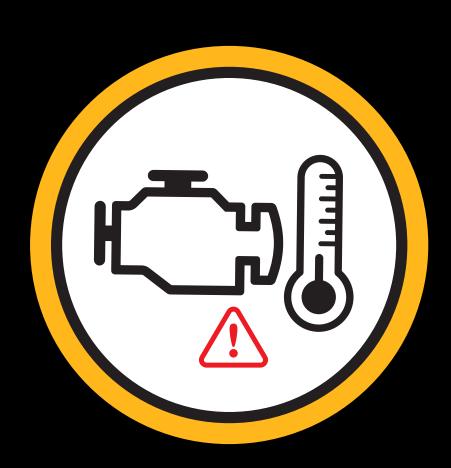

e based on internal trials done in standard test conditions.

It may vary on basis of operator efficiency and type of application.

## NXT LEVEL OF EASE OF USE

# LARGE & MULTI-COLOURED DISPLAY INFORMATION FOR EASY UNDERSTANDING.



Rotary switch controls



Display of fuel quantity (Litre)



Rock-breaker over use alerts



Rear view camera option



Date & time display

#### EASE OF MAINTENANCE

Hydraulic main filter

Levery I,000 hours

Hydraulic oil

Every 5,000 hours



Service due information







Display of all critical parameters for easy health monitoring

#### Display of operating parameters



Breaker hours





Engine Temperature



Hydraulic Temperature





Easy Trouble Shooting, without laptop



Critical health alerts



Service due reminder



Battery disconnect switch



Engine Temperature

#### SUPPORTED BY SKILLED EXCAVATOR ENGINEERS TRAINED BY JCB



JCB trained and certified engineers



Best-in-class service and repairs



On-site customer training and support



#### NXT LEVEL OF MACHINE SAFETY

### ENGINE & HYDRAULIC OVERHEAT SAFETY SYSTEM









# NXT LEVEL OF SITE SAFETY



### 2 separate inputs required to start hydraulic operation



Engine start interlock isprovided to ensure safe start of the machine.

Swing lock systemenables the operator to lock the swing operations.





Hydraulic accumulator enables lowering front end without starting the engine.



Rock-breaker usage guidence to operator



Anti engine restart alerts



**LOW FUEL** 



AIR FILTER
BLOCK



**SERVICE** 



BATTERY LOW

# NXT LEVEL OF CONNECT

The JCB NXT series comes w