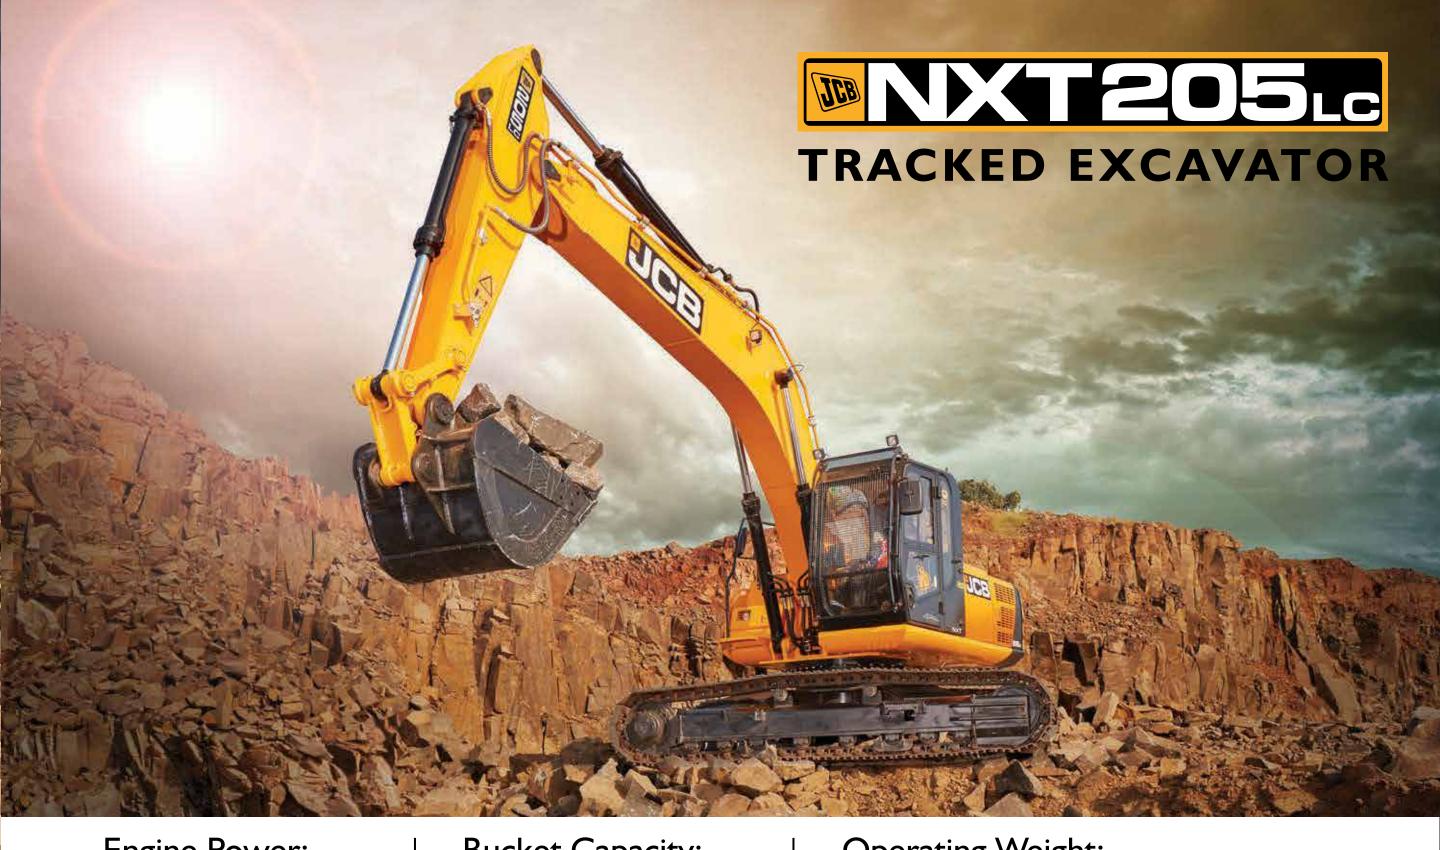

Take your business to THE NXT LEVEL, with the new series of JCB Tracked Excavators.

### THE NXT SERIES OF EXCAVATORS

Available Range: 14 to 21.5 Tonnes

Engine Power: 100 hp (75 kW)

Bucket Capacity: **0.63 cu.m - 0.72 cu.m** 

Operating Weight: 14,320 Kg.

Engine Power: 140 hp (104 kW)

Bucket Capacity: **0.9 cu.m (GP/HD)** 

Operating Weight: **20,500 Kg (SC) / 21,250 Kg (LC)** 

Engine Power: 140 hp (104 kW)

Bucket Capacity: **0.5 cu.m GP** 

Operating Weight: 23,500 kg

Engine Power: 140 hp (104 kW)

Bucket Capacity: **0.9 - 1.20 cu.m** 