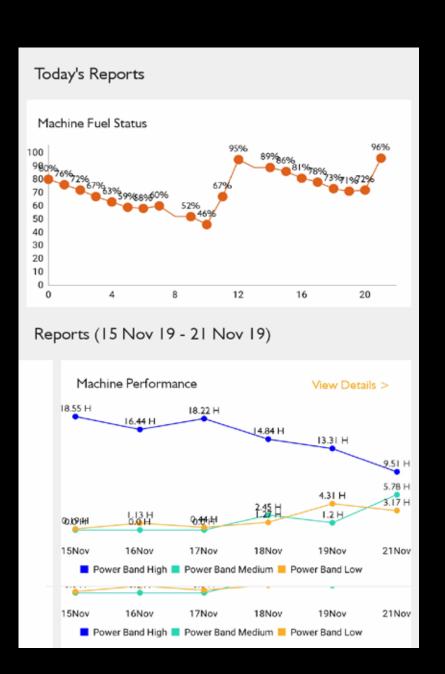

# NXT LEVEL OF CONNECT

The JCB NXT series comes with an advanced telematics system - JCB LiveLink, which is CAN based technology that keeps you connected for total control.

#### Ist in segment monitoring

Fuel drop alerts via SMS/email

Engine high rpm shutdown report

Long engine idling report

Breaker over usages report

Breaker hour report

Download the App from