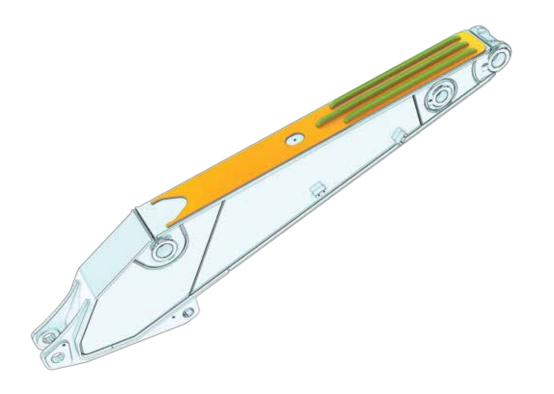

# RELIABLE AND ROBUST COMPONENTS FOR TOUGH JOBS

Deep section boom design & cast pivot ends.
Strengthened foot box and cylinder pivot section.

Available in JCB NXT205 & JCB NXT215LC Models.

Reinforced arm with additional full length strengthening plate.

Proven hydraulic components & upgraded filtration system

Heavy duty undercarriage reducing the maintenance cost.

Strengthened X-frame

Heavy duty upper frame

Heavy-duty bucket with hard facing