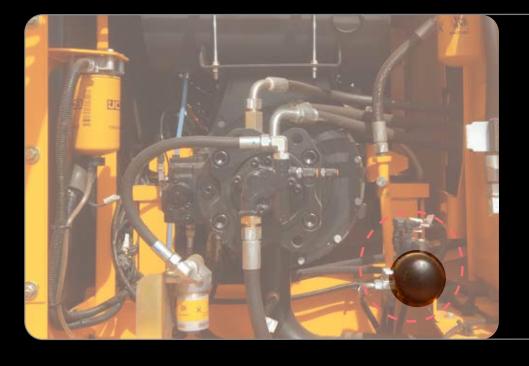

### ENGINE & HYDRAULIC OVERHEAT SAFETY SYSTEM

### 2 separate inputs required to start hydraulic operation

Engine start interlock isprovided to ensure safe start of the machine.

Swing lock systemenables the operator to lock the swing operations.

Hydraulic accumulator enables lowering front end without starting the engine.