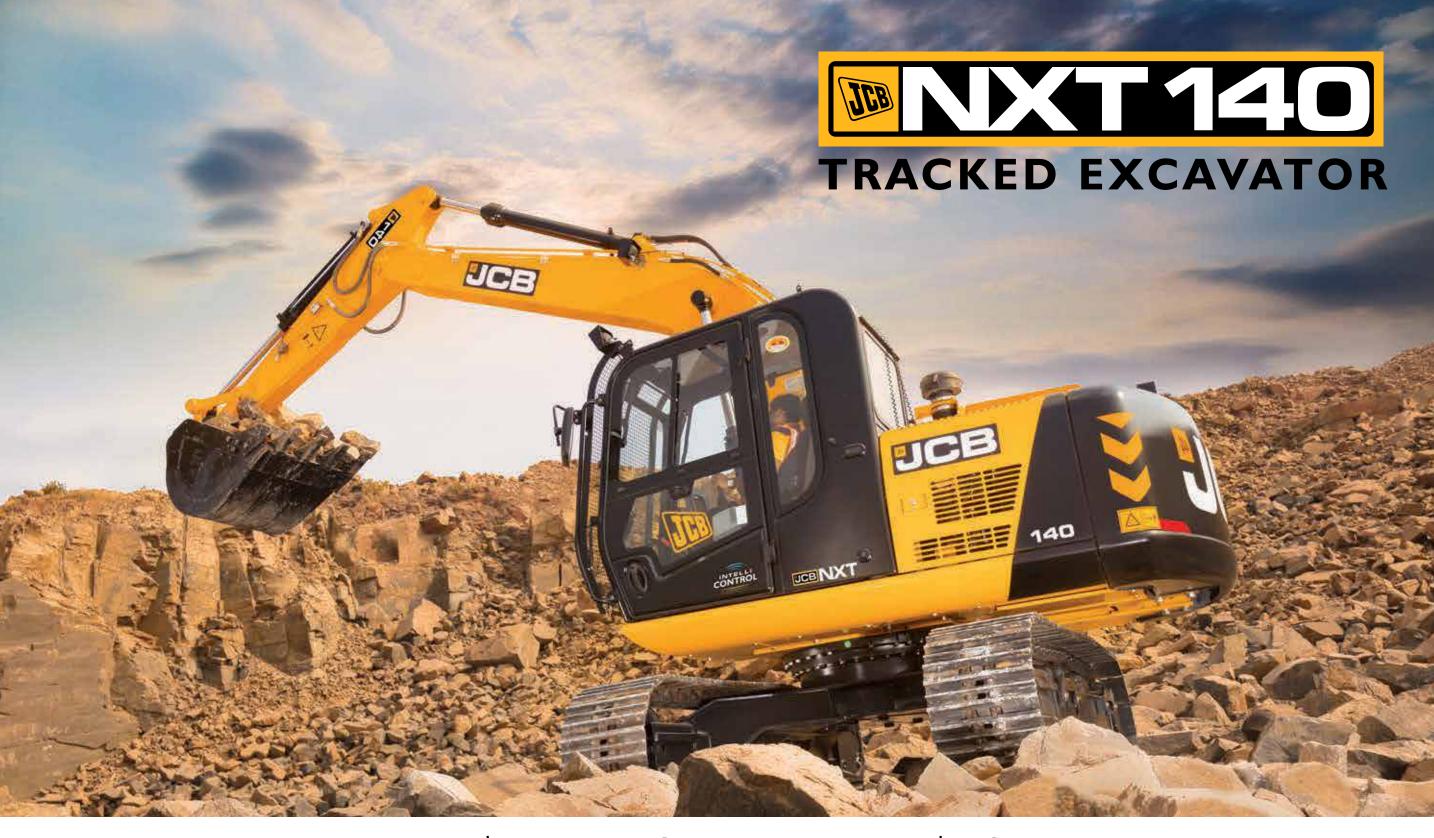

#### MOVE TO THE NXT LEVEL

JCB presents the NXT series of Tracked Excavators, Powered by IntelliControl - The JCB NXT series is packed with technology to take your business to the NXT level, IntelliControl is a new intelligent way to offer excellent fuel efficiency and productivity.

Take your business to THE NXT LEVEL, with the new series of JCB Tracked Excavators.