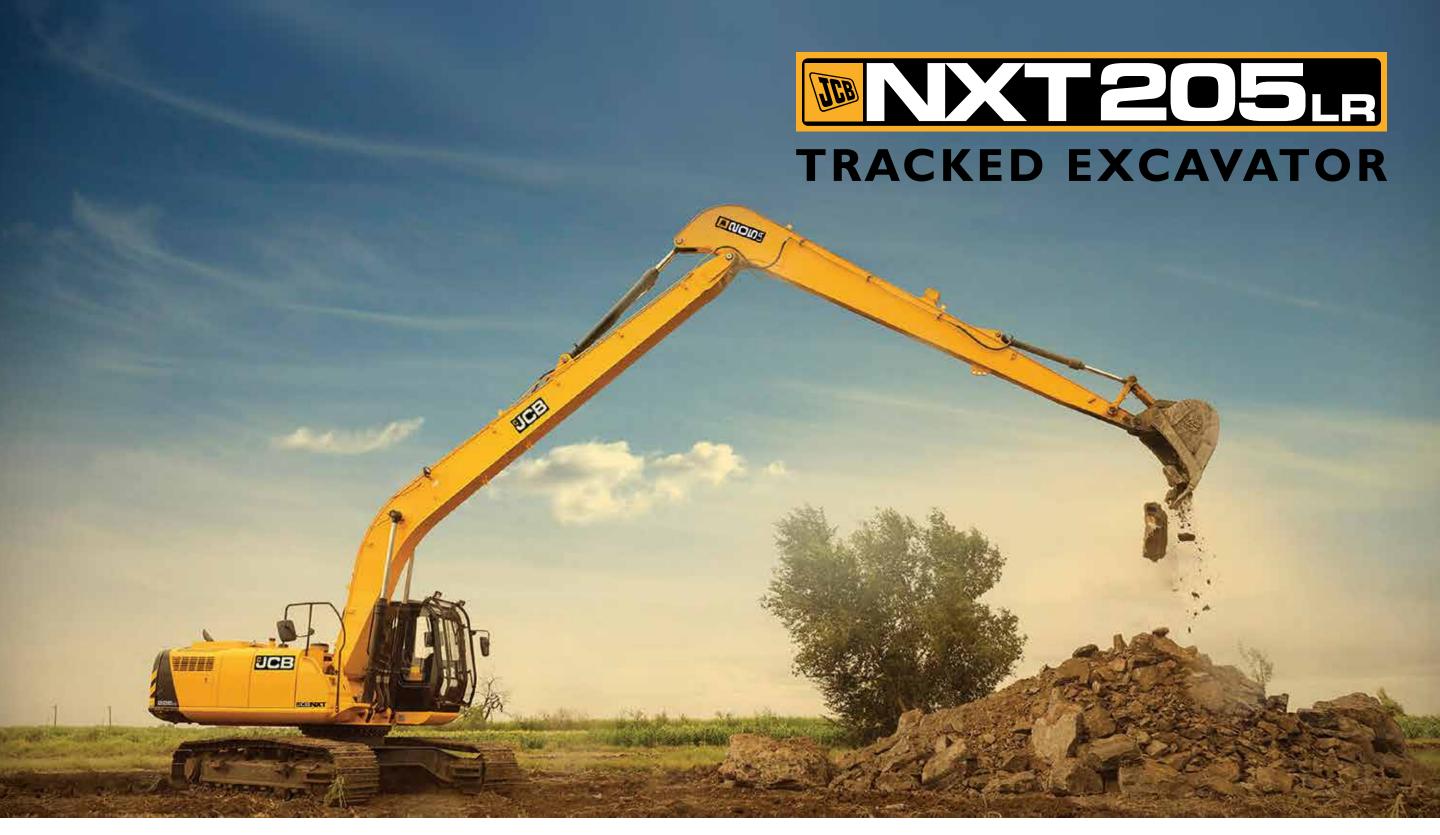

### THE NXT SERIES OF EXCAVATORS

Available Range: 14 to 21.5 Tonnes

Engine Power: 100 hp (75 kW)

Bucket Capacity: **0.63 cu.m - 0.72 cu.m** 

Operating Weight: 14,320 Kg.

Engine Power: 140 hp (104 kW)

Bucket Capacity: **0.9 cu.m (GP/HD)** 

Operating Weight: **20,500 Kg (SC) / 21,250 Kg (LC)** 

Engine Power: 140 hp (104 kW)

Bucket Capacity: **0.5 cu.m GP** 

Operating Weight: 23,500 kg

Engine Power: 140 hp (104 kW)

Bucket Capacity: **0.9 - 1.20 cu.m** 

Operating Weight: **21,500 Kg** 