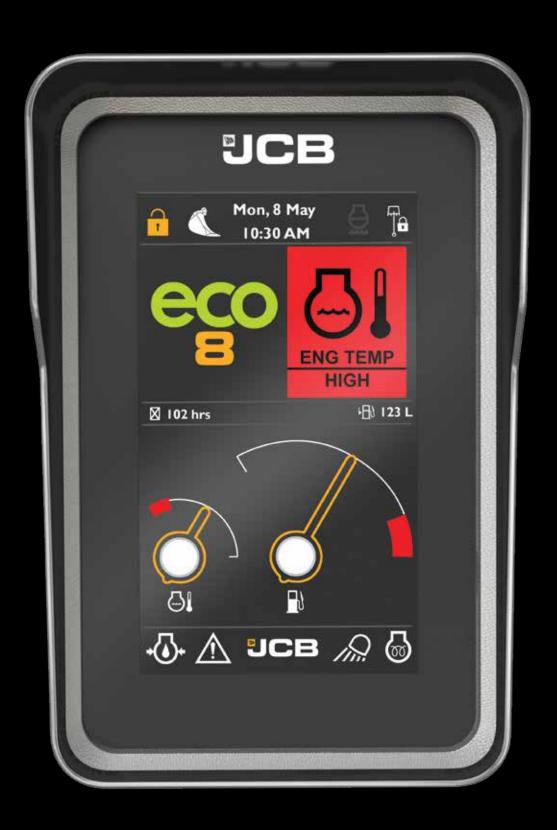

Integrated CAN based advanced telematics system - JCB LiveLink.

#### NXT LEVEL OF FUEL EFFICIENCY





\*T&C Apply.
In JCB NXT205 & JCB NXT215LC Models.

#### JCB ecoHydraulics minimses energy losses to enhance fuel efficiency.



#### Regenerative hydraulic system





\*Results shown are based on internal trials done in standard test conditions.

It may vary on basis of operator efficiency and type of application.

## NXT LEVEL OF EASE OF USE

# LARGE & MULTI-COLOURED DISPLAY INFORMATION FOR EASY UNDERSTANDING.



Rotary switch controls



Display of fuel quantity (Litre)



Rock-breaker over use alerts



Rear view camera option



Date & time display

#### EASE OF MAINTENANCE

Hydraulic main filter

Levery I,000 hours

Hydraulic oil

Every 5,000 hours



Service due information







Display of all critical parameters for easy health monitoring

#### Display of operating parameters



Breaker hours





Engine Temperature



Hydraulic Temperature





Easy Trouble Shooting, without laptop



Critical health alerts



Service due reminder



Battery disconnect switch



Engine Temperature

#### SUPPORTED BY SKILLED EXCAVATOR ENGINEERS TRAINED BY JCB



JCB trained and certified engineers



Best-in-class service and repairs



On-site customer training and support



#### NXT LEVEL OF MACHINE SAFETY

### ENGINE & HYDRAULIC OVERHEAT SAFETY SYSTEM









# NXT LEVEL OF SITE SAFETY



### 2 separate inputs required to start hydraulic operation



Engine start interlock isprovided to ensure safe start of the machine.

Swing lock systemenables the operator to lock the sw