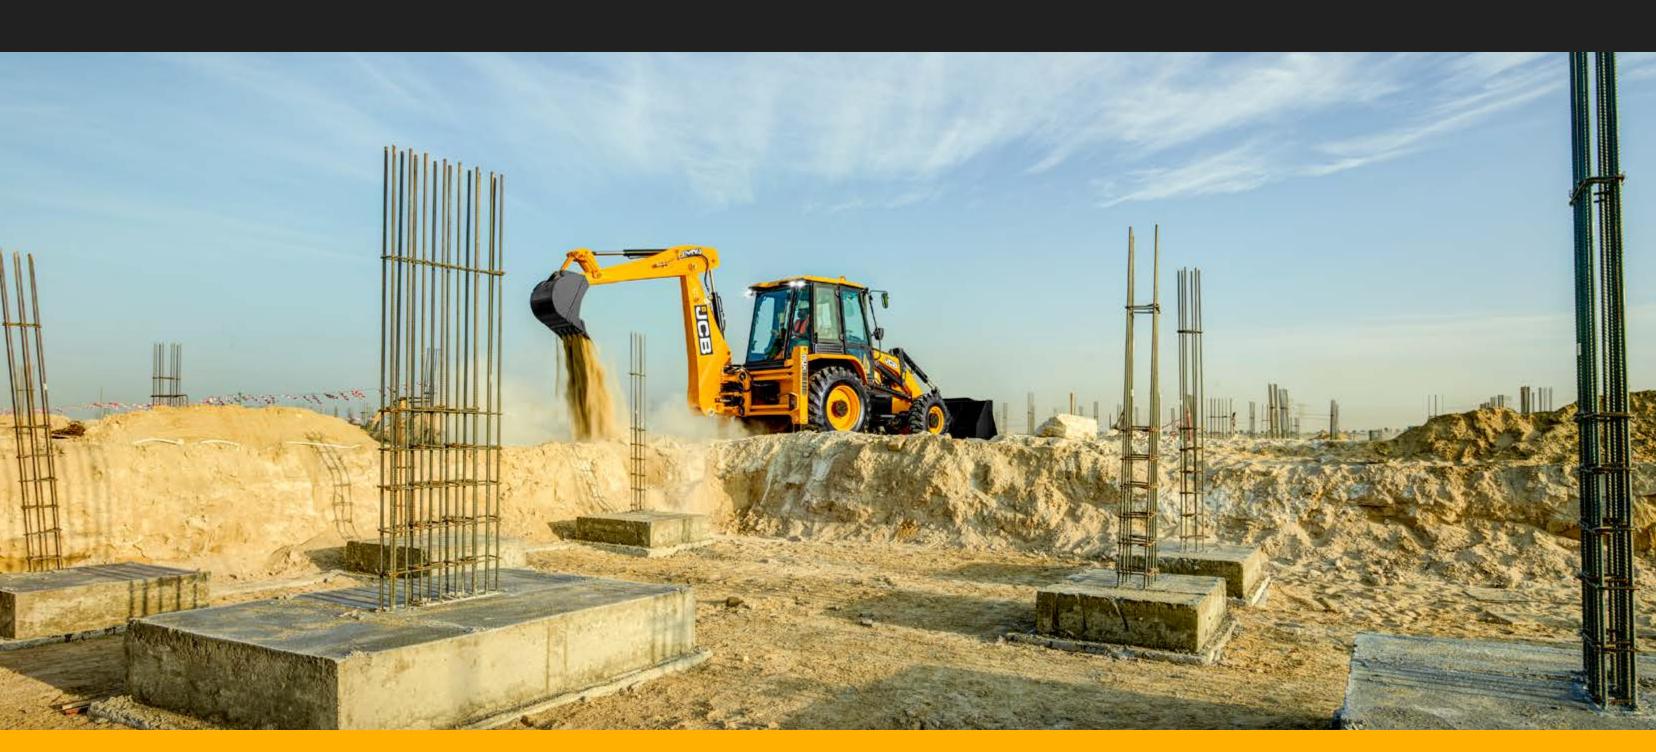

### PRODUCTIVITY MADE EASY

New hammer and bi-directional auxiliary circuits allow the 3CX to utilise a wider range of attachments, whilst an optional extending dipper increases the digging range.

#### **ULTIMATE VERSATILITY**

The 6-in-I shovel with the addition of flip over pallet forks maximises productivity, allowing the machine to grade, grab, pick and place.