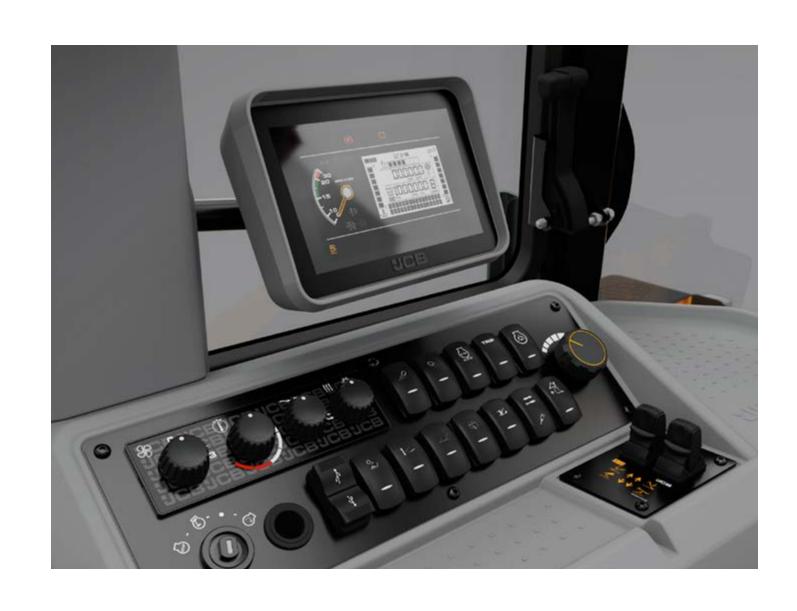

#### **EASY TO USE**

Two new LCD display screens provide the operator with clear, real time information including machine health, travel speed and gear selection.