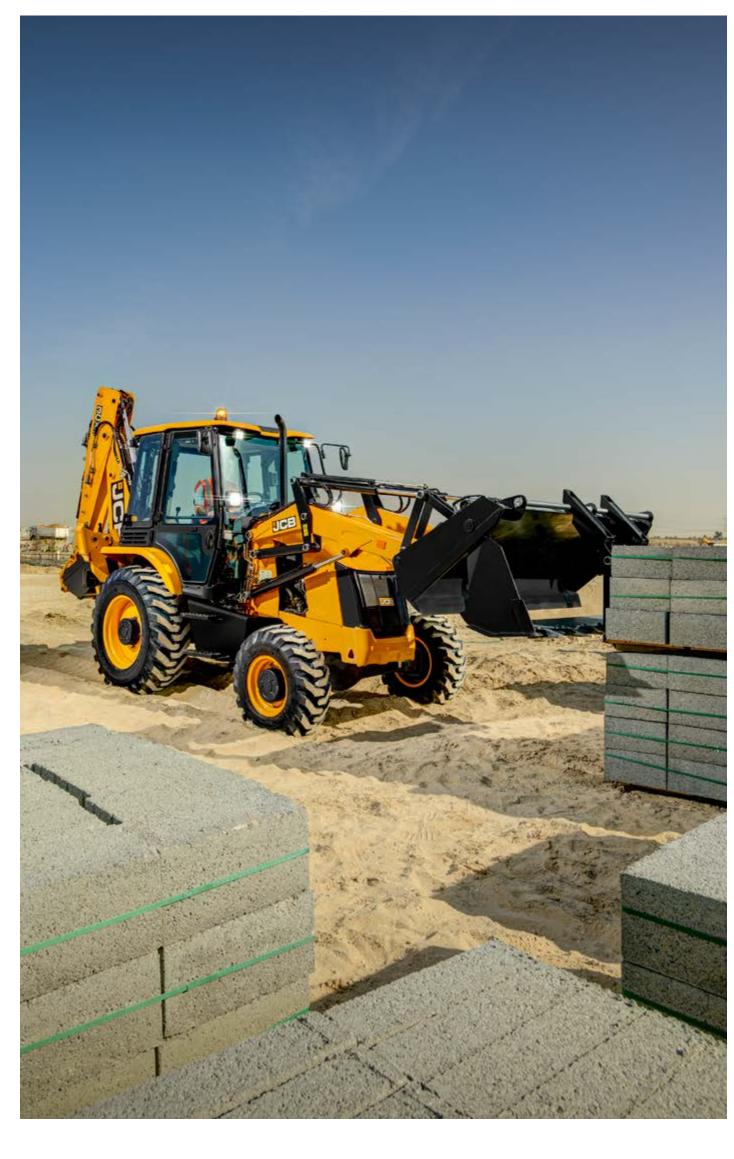

### PRODUCTIVITY MADE EASY

New hammer and bi-directional auxiliary circuits allow the 3CX to utilise a wider range of attachments, whilst an optional extending dipper increases the digging range.

#### **ULTIMATE VERSATILITY**

The 6-in-I shovel with the addition of flip over pallet forks maximises productivity, allowing the machine to grade, grab, pick and place.