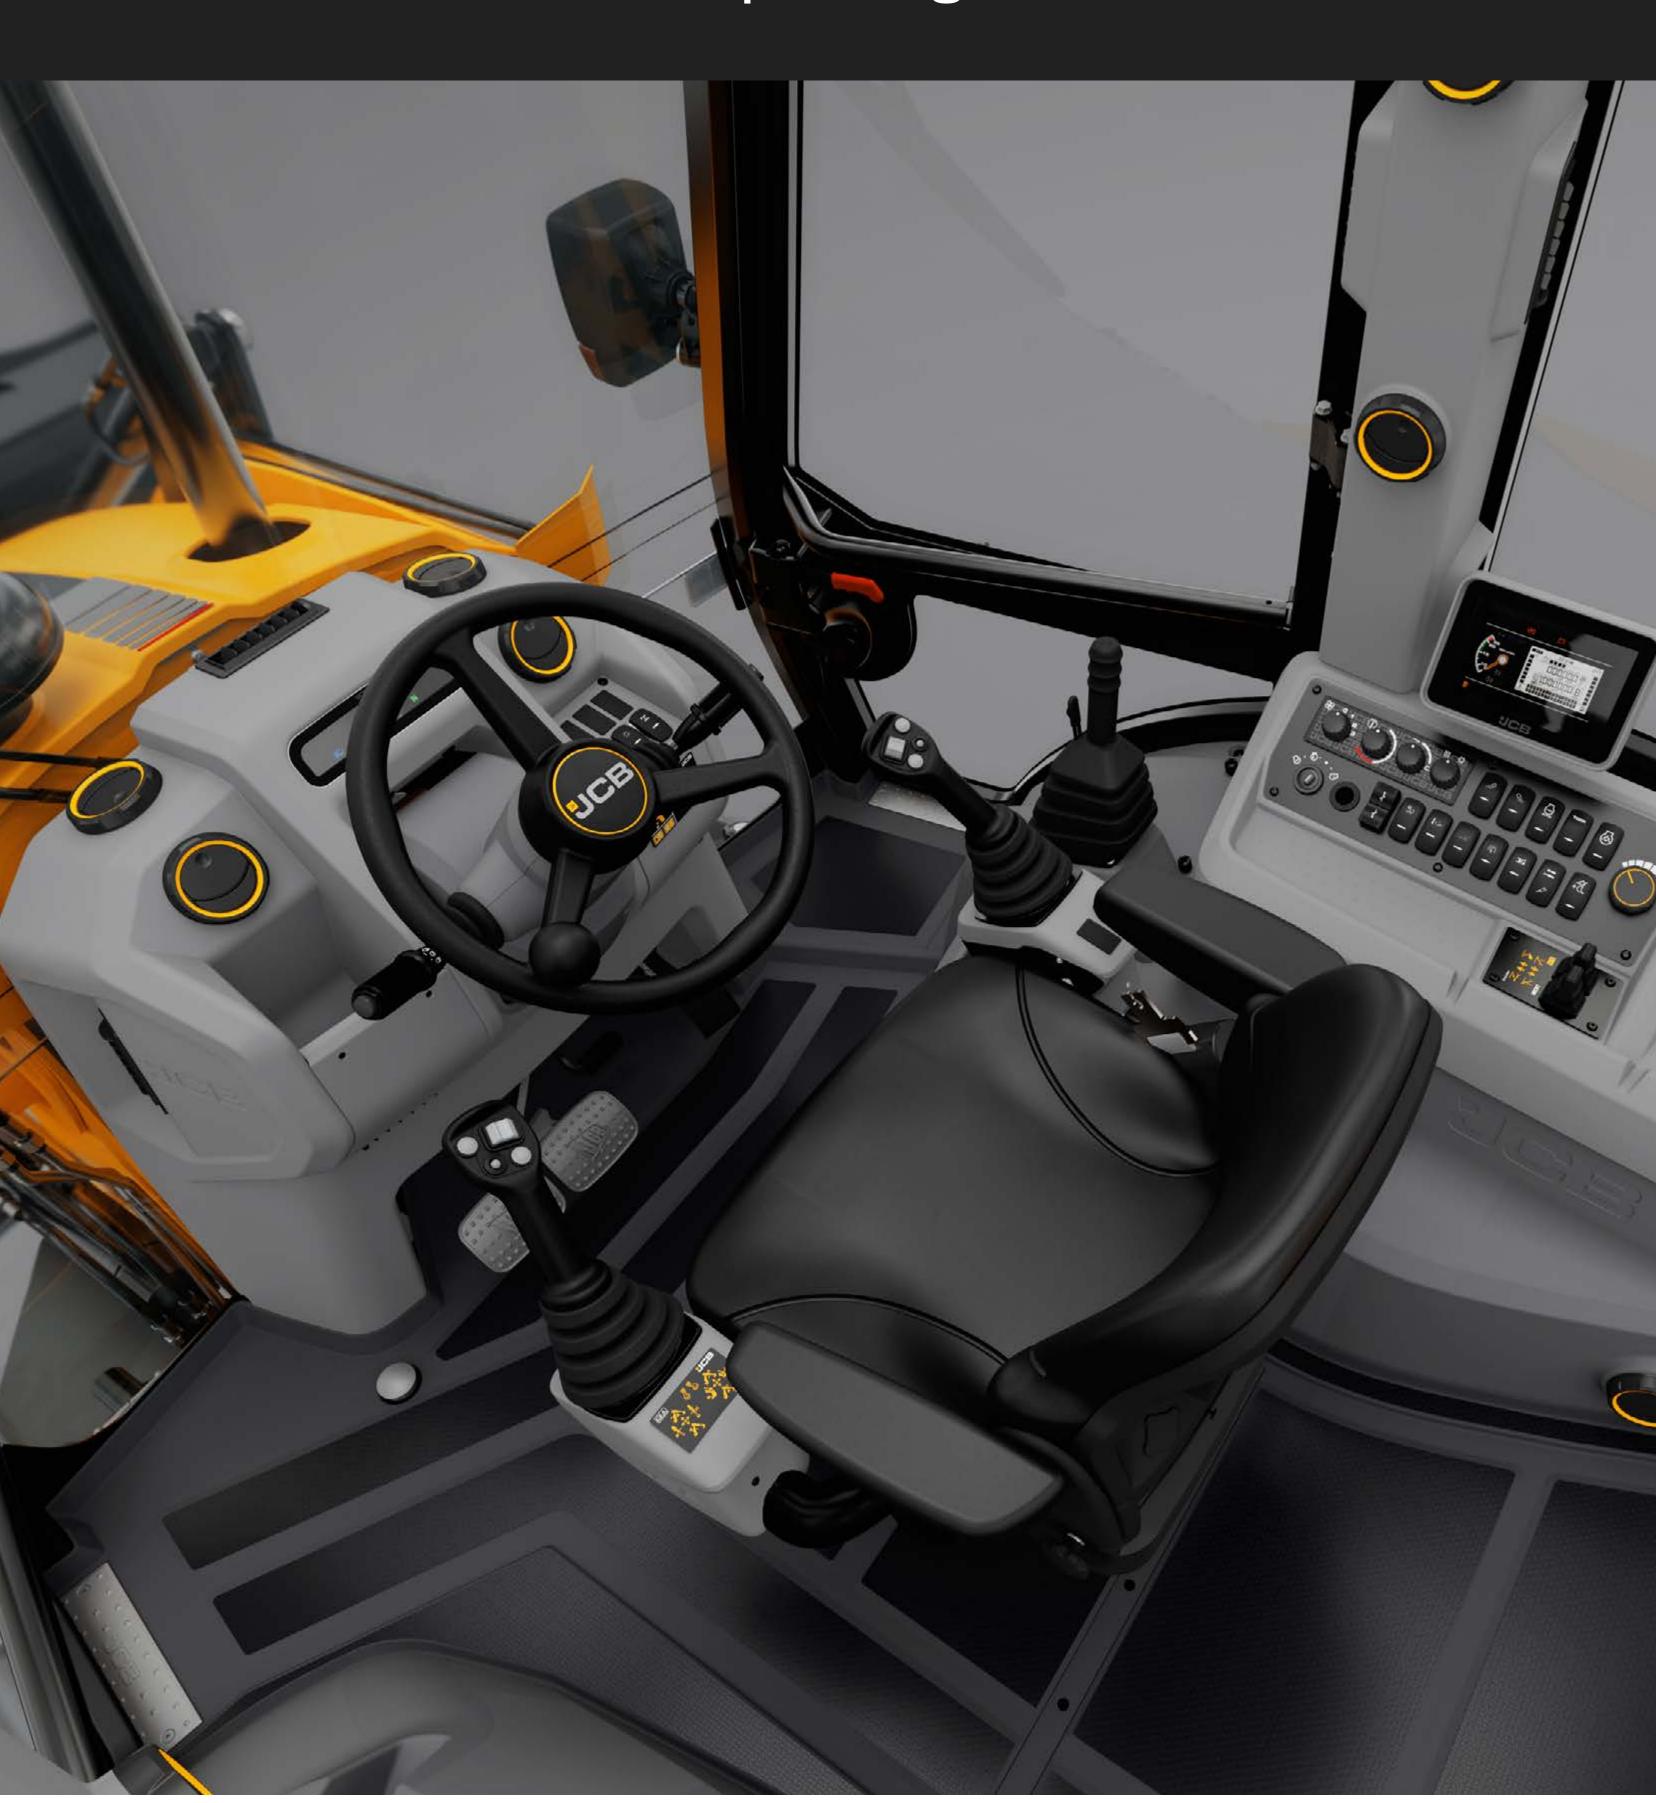

### COMFORT MADE EASY

A redesigned cab provides significantly more space, whilst a new HVAC system with fully adjustable vents creates a comfortable operating environment.

#### **EASY TO USE**

Two new LCD display screens provide the operator with clear, real time information including machine health, travel speed and gear selection.

### OPERATING MADE EASY

Servo controls (3CX PRO) and single loader lever (3CX, 3CX PLUS) enhance ease of use. Directional control switch enables changing direction whilst operating the loader end.

#### **EASYSHIFT**

An Easyshift gearbox as standard makes gear changes smoother, while a transmission kickdown switch provides extra power.